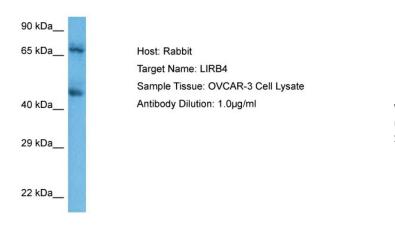

## **Product images:**

WB Suggested Anti-LIRB4 antibody Titration: 1 ug/mL

Sample Type: Human OVCAR-3 Whole Cell

**Predicted Protein Size:** 49 kDa

**Gene Name:** leukocyte immunoglobulin like receptor B4

**Database Link:** Entrez Gene 11006 Human

Q8NHJ6

Background:

This gene is a member of the leukocyte immunoglobulin-like receptor (LIR) family, which is found in a gene cluster at chromosomal region 19q13.4. The encoded protein belongs to the subfamily B class of LIR receptors which contain two or four extracellular immunoglobulin domains, a transmembrane domain, and two to four cytoplasmic immunoreceptor tyrosine-based inhibitory motifs (ITIMs). The receptor is expressed on immune cells where it binds to MHC class I molecules on antigen-presenting cells and transduces a negative signal that inhibits stimulation of an immune response. The receptor can also function in antigen capture and presentation. It is thought to control inflammatory responses and cytotoxicity to help focus the immune response and limit autoreactivity. Multiple transcript variants encoding different isoforms have been found for this gene.