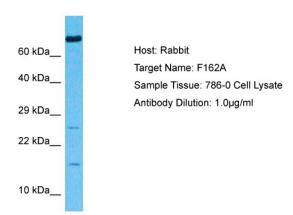

# **Product images:**

Host: Rabbit Target Name: F162A

Sample Type: 786-0 Whole Cell lysates

Antibody Dilution: 1.0ug/ml