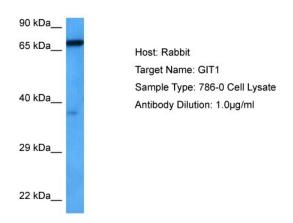

## **Product images:**

Host: Rabbit Target Name: GIT1

Sample Tissue: 786-0 Whole Cell lysates

Antibody Dilution: 1ug/ml