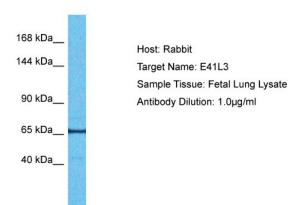

## **Product images:**

Host: Rabbit Target Name: E41L3

Sample Type: Fetal Lung lysates Antibody Dilution: 1.0ug/ml