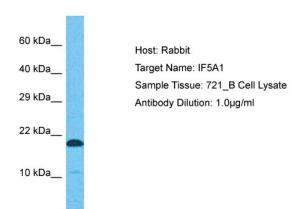

# **Product images:**

Host: Rabbit Target Name: IF5A1

Sample Type: 721\_B Whole Cell lysates

Antibody Dilution: 1.0ug/ml