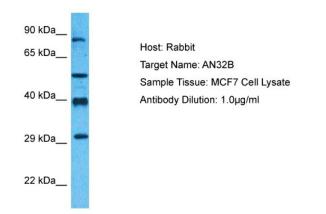

## **Product images:**

Host: Rabbit Target Name: AN32B Sample Type: MCF7 Whole Cell lysates Antibody Dilution: 1.0ug/ml

This product is to be used for laboratory only. Not for diagnostic or therapeutic use. ©2022 OriGene Technologies, Inc., 9620 Medical Center Drive, Ste 200, Rockville, MD 20850, US