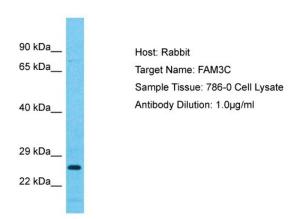

## **Product images:**

Host: Rabbit

Target Name: FAM3C

Sample Type: 786-0 Whole Cell lysates

Antibody Dilution: 1.0ug/ml