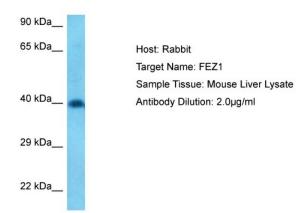

## **Product images:**

Host: Rabbit Target Name: FEZ1 Sample Type: Mouse Liver Antibody Dilution: 1.0ug/ml