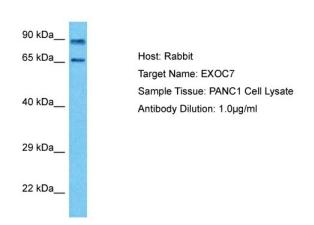

## **Product images:**

Host: Rabbit Target Name: EXOC7

Sample Type: PANC1 Whole Cell lysates

Antibody Dilution: 1.0ug/ml