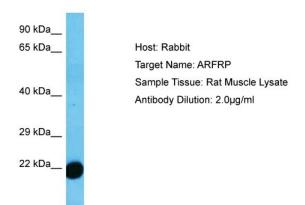

**Stability:** Shelf life: one year from despatch.

Predicted Protein Size: 22 kDa

**Gene Name:** ADP-ribosylation factor related protein 1

**Database Link:** XP 006235780.1

Entrez Gene 117051 Rat

Q63055

**Background:** plasma membrane associated Ras-related GTPase [RGD, Feb 2006]

## **Product images:**

Host: Rabbit Target Name: ARFRP Sample Type: Rat Muscle Antibody Dilution: 1.0ug/ml