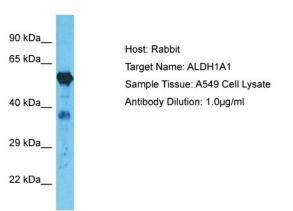

## **Product images:**

Host: Rabbit Target Name: ALDH1A1 Sample Type: A549 Whole Cell lysates Antibody Dilution: 1.0ug/ml

This product is to be used for laboratory only. Not for diagnostic or therapeutic use. ©2022 OriGene Technologies, Inc., 9620 Medical Center Drive, Ste 200, Rockville, MD 20850, US