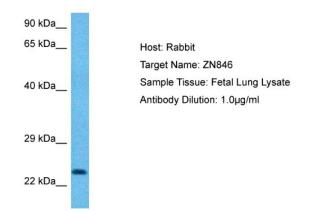

## **Product images:**

WB Suggested Anti-ZN846 antibody Titration: 1 ug/mL Sample Type: Human Fetal Lung

This product is to be used for laboratory only. Not for diagnostic or therapeutic use. ©2022 OriGene Technologies, Inc., 9620 Medical Center Drive, Ste 200, Rockville, MD 20850, US