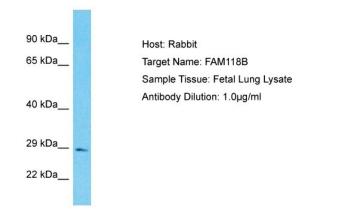

## **Product images:**

Host: Rabbit Target Name: FAM118B Sample Type: Fetal Lung lysates Antibody Dilution: 1.0ug/ml

This product is to be used for laboratory only. Not for diagnostic or therapeutic use. ©2025 OriGene Technologies, Inc., 9620 Medical Center Drive, Ste 200, Rockville, MD 20850, US