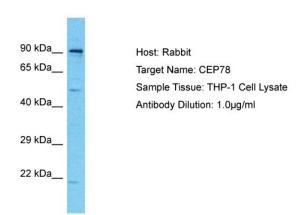

# **Product images:**

Host: Rabbit Target Name: CEP78

Sample Type: THP-1 Whole Cell lysates

Antibody Dilution: 1.0ug/ml