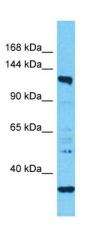

# **Product images:**

Host: Rabbit

Target Name: EFCAB6

Sample Tissue: OVCAR-3 Cell Lysate

Antibody Dilution: 1.0µg/ml

Host: Rabbit

Target Name: EFCAB6

Sample Type: OVCAR-3 Whole Cell lysates

Antibody Dilution: 1.0ug/ml