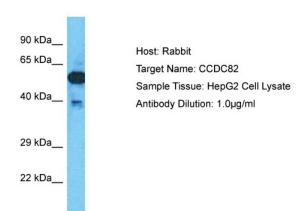

## **Product images:**

Host: Rabbit

Target Name: CCDC82

Sample Type: HepG2 Whole Cell lysates

Antibody Dilution: 1.0ug/ml