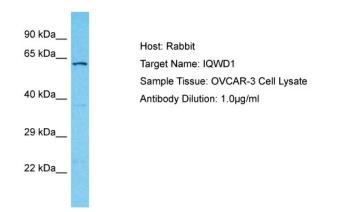

# **Product images:**

Host: Rabbit Target Name: IQWD1 Sample Type: OVCAR-3 Whole cell lysates Antibody Dilution: 1.0ug/ml

This product is to be used for laboratory only. Not for diagnostic or therapeutic use. ©2025 OriGene Technologies, Inc., 9620 Medical Center Drive, Ste 200, Rockville, MD 20850, US