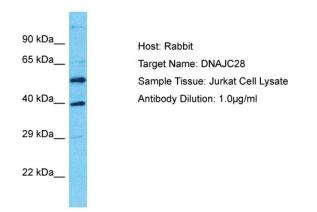

## **Product images:**

Host: Rabbit Target Name: DNAJC28 Sample Type: Jurkat Whole Cell lysates Antibody Dilution: 1.0ug/ml

This product is to be used for laboratory only. Not for diagnostic or therapeutic use. ©2024 OriGene Technologies, Inc., 9620 Medical Center Drive, Ste 200, Rockville, MD 20850, US