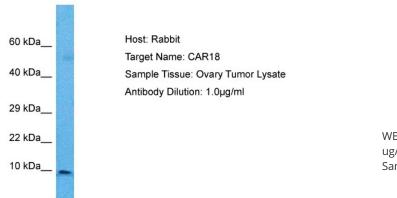

## **Product images:**

WB Suggested Anti-CAR18 antibody Titration: 1

ug/mL

Sample Type: Human Ovary Tumor