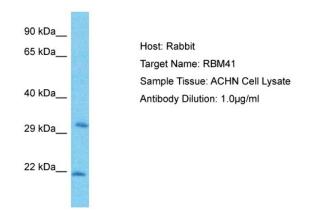

## **Product images:**

Host: Rabbit Target Name: RBM41 Sample Type: ACHN Whole Cell lysates Antibody Dilution: 1.0ug/ml

This product is to be used for laboratory only. Not for diagnostic or therapeutic use. ©2022 OriGene Technologies, Inc., 9620 Medical Center Drive, Ste 200, Rockville, MD 20850, US