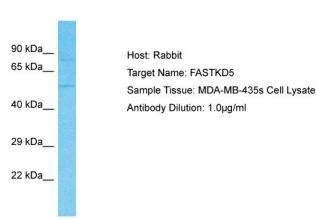

## **Product images:**

Host: Rabbit

Target Name: FASTKD5

Sample Type: MDA-MB-435s Whole Cell lysates

Antibody Dilution: 1.0ug/ml