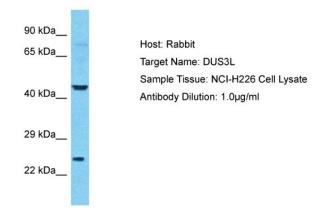

## **Product images:**

Host: Rabbit Target Name: DUS3L Sample Type: NCI-H226 Whole Cell lysates Antibody Dilution: 1.0ug/ml

This product is to be used for laboratory only. Not for diagnostic or therapeutic use. ©2024 OriGene Technologies, Inc., 9620 Medical Center Drive, Ste 200, Rockville, MD 20850, US