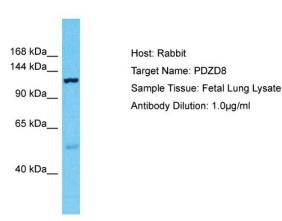

## **Product images:**

Host: Rabbit Target Name: PDZD8

Sample Type: Fetal Lung lysates Antibody Dilution: 1.0ug/ml

Host: Rabbit
Target Name: PDZD8

Sample Type: 786-0 Cell Lysate Antibody Dilution: 1.0µg/ml