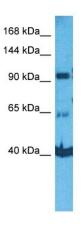

## **Product images:**

Host: Rabbit Target Name: PDZD8

Sample Type: Fetal Lung lysates Antibody Dilution: 1.0ug/ml

Host: Rabbit
Target Name: PDZD8

Sample Type: 786-0 Cell Lysate Antibody Dilution: 1.0µg/ml

> Target Name: PDZD8 Sample Tissue: Human 786-0 Whole Cell

Antibody Dilution: 1ug/ml

Host: Rabbit