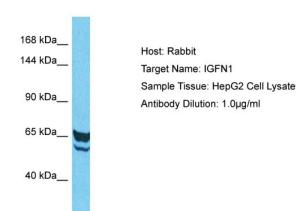

# **Product images:**

Host: Rabbit Target Name: IGFN1

Sample Type: HepG2 Whole Cell lysates

Antibody Dilution: 1.0ug/ml