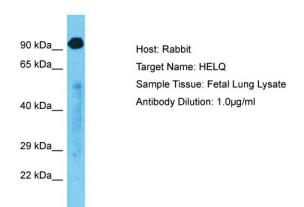

# **Product images:**

Host: Rabbit Target Name: HELQ

Sample Type: Fetal Lung lysates Antibody Dilution: 1.0ug/ml