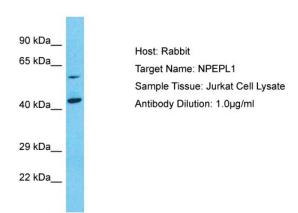

## **Product images:**

Host: Rabbit

Target Name: NPEPL1

Sample Type: Jurkat Whole Cell lysates

Antibody Dilution: 1.0ug/ml