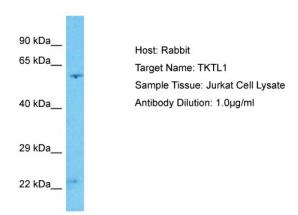

## **Product images:**

Host: Rabbit Target Name: TKTL1

Sample Type: Jurkat Whole Cell lysates

Antibody Dilution: 1.0ug/ml