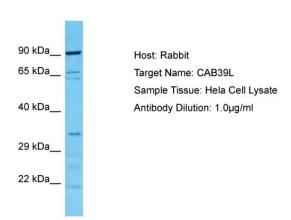

## **Product images:**

Host: Rabbit

Target Name: CAB39L

Sample Type: Hela Whole cell lysates

Antibody Dilution: 1.0ug/ml