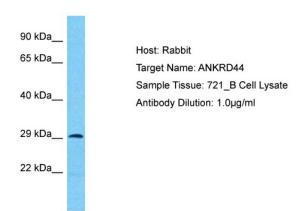

## **Product images:**

Host: Rabbit

Target Name: ANKRD44

Sample Type: 721\_B Whole Cell lysates

Antibody Dilution: 1.0ug/ml