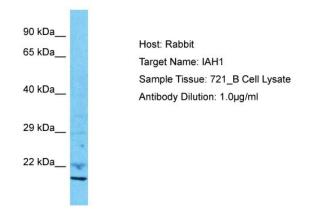

## **Product images:**

Host: Rabbit Target Name: IAH1 Sample Type: 721\_B Whole Cell lysates Antibody Dilution: 1.0ug/ml

This product is to be used for laboratory only. Not for diagnostic or therapeutic use. ©2024 OriGene Technologies, Inc., 9620 Medical Center Drive, Ste 200, Rockville, MD 20850, US