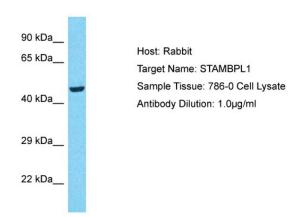

## **Product images:**

Host: Rabbit

Target Name: STAMBPL1

Sample Tissue: Human 786-0 Whole Cell

Antibody Dilution: 1ug/ml

250 kDa—
150 kDa—
100 kDa—
75 kDa—
50 kDa—
37 kDa—
25 kDa—
20 kDa—
15 kDa—
10 kDa—

WB Suggested Anti-STAMBPL1 antibody Titration: 1 ug/mL