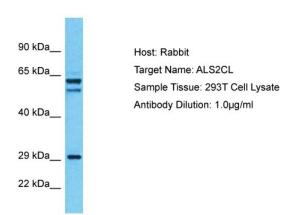

## **Product images:**

Host: Rabbit

Target Name: ALS2CL

Sample Type: 293T Whole Cell lysates

Antibody Dilution: 1.0ug/ml