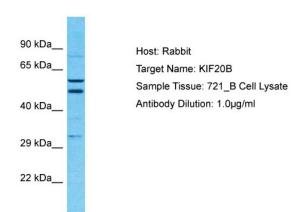

# **Product images:**

Host: Rabbit Target Name: KIF20B

Sample Type: 721\_B Whole Cell lysates

Antibody Dilution: 1.0ug/ml