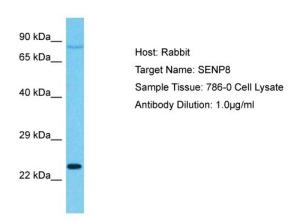

## **Product images:**

Host: Rabbit

Target Name: SENP8

Sample Type: 786-0 Whole Cell lysates

Antibody Dilution: 1.0ug/ml