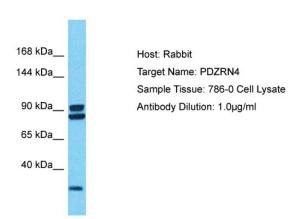

## **Product images:**

Host: Rabbit

Target Name: PDZRN4

Sample Type: 786-0 Whole Cell lysates

Antibody Dilution: 1.0ug/ml