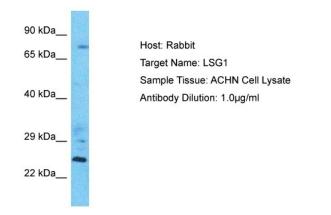

## **Product images:**

Host: Rabbit Target Name: LSG1 Sample Type: ACHN Whole Cell lysates Antibody Dilution: 1.0ug/ml

This product is to be used for laboratory only. Not for diagnostic or therapeutic use. ©2022 OriGene Technologies, Inc., 9620 Medical Center Drive, Ste 200, Rockville, MD 20850, US