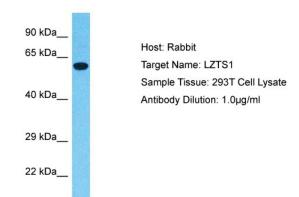

## **Product images:**

Host: Rabbit Target Name: LZTS1 Sample Type: 293T Whole Cell lysates Antibody Dilution: 1.0ug/ml

This product is to be used for laboratory only. Not for diagnostic or therapeutic use. ©2022 OriGene Technologies, Inc., 9620 Medical Center Drive, Ste 200, Rockville, MD 20850, US