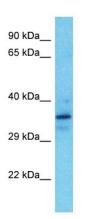

**Stability:** Shelf life: one year from despatch.

Predicted Protein Size: 38kDa

**Gene Name:** methylthioadenosine phosphorylase

Database Link: Entrez Gene 4507 Human

Q13126-2

**Background:** This gene encodes an enzyme that plays a major role in polyamine metabolism and is

## **Product images:**

Host: Rabbit Target Name: MTAP Sample Tissue: Jurkat Cell Lysate Antibody Dilution: 1.0µg/ml

Host: Rabbit Target Name: MTAP

Sample Type: Jurkat Whole Cell lysates

Antibody Dilution: 1.0ug/ml