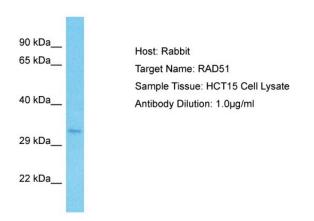

## **Product images:**

Host: Rabbit Target Name: RAD51

Sample Type: HCT15 Whole Cell lysates

Antibody Dilution: 1.0ug/ml