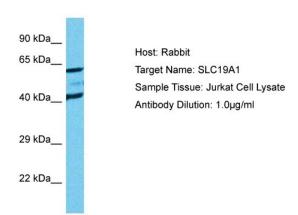

# **Product images:**

Host: Rabbit

Target Name: SLC19A1

Sample Type: Jurkat Whole Cell lysates

Antibody Dilution: 1.0ug/ml