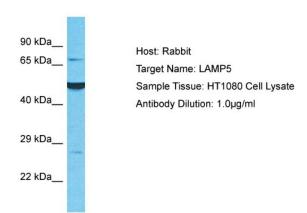

## **Product images:**

Host: Rabbit

Target Name: LAMP5

Sample Type: HT1080 Whole Cell lysates

Antibody Dilution: 1.0ug/ml