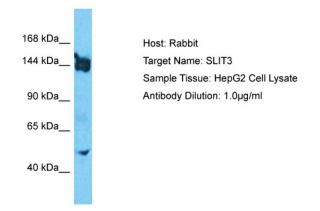

## **Product images:**

Host: Rabbit Target Name: SLIT3 Sample Type: HepG2 Whole Cell lysates Antibody Dilution: 1.0ug/ml

This product is to be used for laboratory only. Not for diagnostic or therapeutic use. ©2022 OriGene Technologies, Inc., 9620 Medical Center Drive, Ste 200, Rockville, MD 20850, US