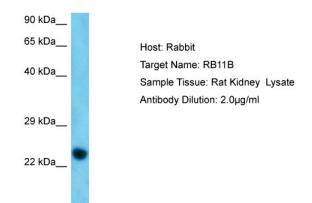

## **Product images:**

Host: Rabbit Target Name: RB11B Sample Type: Rat Kidney Antibody Dilution: 1.0ug/ml