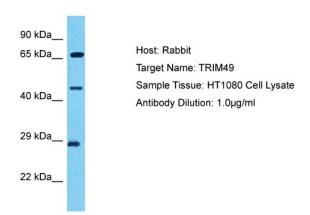

## **Product images:**

Host: Rabbit

Target Name: TRIM49

Sample Type: HT1080 Whole Cell lysates

Antibody Dilution: 1.0ug/ml