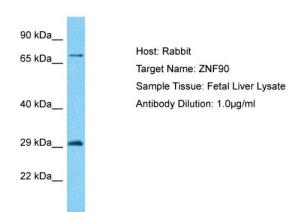

## **Product images:**

Host: Rabbit

Target Name: ZNF90

Sample Type: Fetal Liver lysates Antibody Dilution: 1.0ug/ml