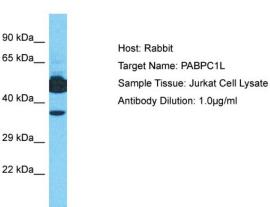

## **Product images:**

Antibody Dilution: 1.0µg/ml

Host: Rabbit

Target Name: PABPC1L

Sample Tissue: Human Jurkat Whole Cell

Antibody Dilution: 1ug/ml