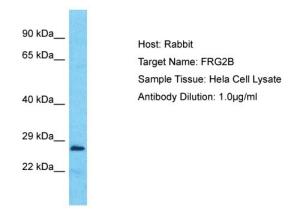

## **Product images:**

Host: Rabbit Target Name: FRG2B Sample Type: Hela Whole Cell lysates Antibody Dilution: 1.0ug/ml

This product is to be used for laboratory only. Not for diagnostic or therapeutic use. ©2022 OriGene Technologies, Inc., 9620 Medical Center Drive, Ste 200, Rockville, MD 20850, US