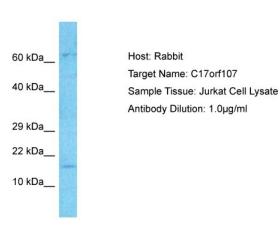

## **Product images:**

Host: Rabbit

Target Name: C17ORF107

Sample Tissue: Human Jurkat Whole Cell

Antibody Dilution: 1ug/ml