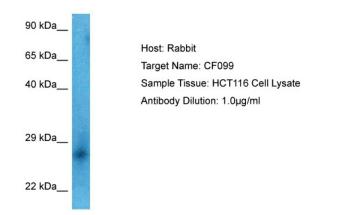

## **Product images:**

WB Suggested Anti-CF099 antibody Titration: 1 ug/mL Sample Type: Human HCT116 Whole Cell

This product is to be used for laboratory only. Not for diagnostic or therapeutic use. ©2025 OriGene Technologies, Inc., 9620 Medical Center Drive, Ste 200, Rockville, MD 20850, US