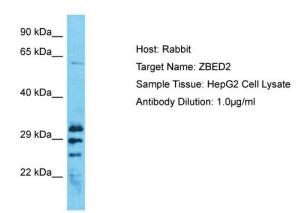

## **Product images:**

Host: Rabbit Target Name: ZBED2

Sample Tissue: Human HepG2 Whole Cell

Antibody Dilution: 1ug/ml